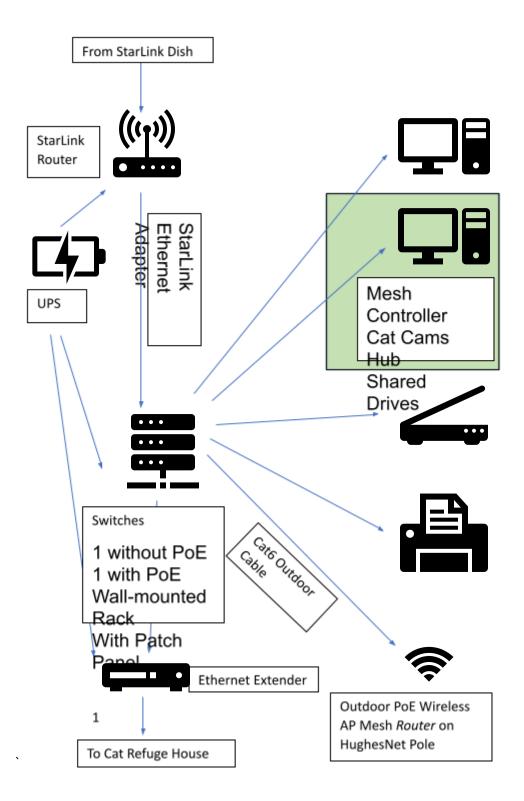

| \$1000.00                                                                       |
| Phase 4 | Cams/Computers                         | To enable Goathouse to Advertise via<br>Live Video Feeds. The existing<br>computers at Goathouse are too old<br>(Intel I3 processors) to manage live<br>feeds. | \$10,000.00                                                                     |
| Phase 5 | New Website                            | A new website supports modern<br>features like live feeds and donations<br>w/o PayPal and donations w/ ACH.<br>This will take 3 man-months.                    | \$2000.00<br>for Wix<br>subscription<br>+<br>Photo/Video<br>Editing<br>software |

These figures are approximate and assume we do the labor ourselves.



## Office Building



## Main House

+



## Cat Refuge House – Future Rental