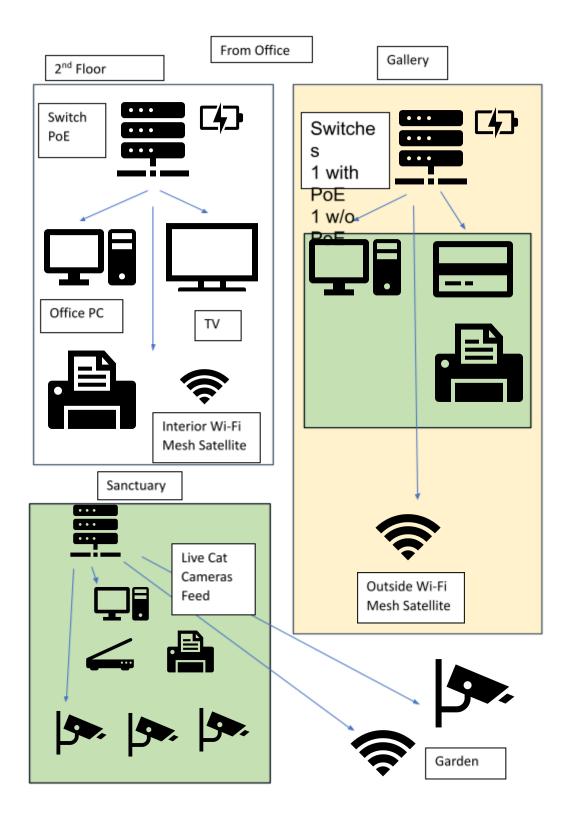

| \$1000.00                                                                       |
| Phase 4 | Cams/Computers                         | To enable Goathouse to Advertise via<br>Live Video Feeds. The existing<br>computers at Goathouse are too old<br>(Intel I3 processors) to manage live<br>feeds. | \$10,000.00                                                                     |
| Phase 5 | New Website                            | A new website supports modern<br>features like live feeds and donations<br>w/o PayPal and donations w/ ACH.<br>This will take 3 man-months.                    | \$2000.00<br>for Wix<br>subscription<br>+<br>Photo/Video<br>Editing<br>software |

These figures are approximate and assume we do the labor ourselves.



## Office Building



## Main House

+



## Cat Refuge House – Future Rental