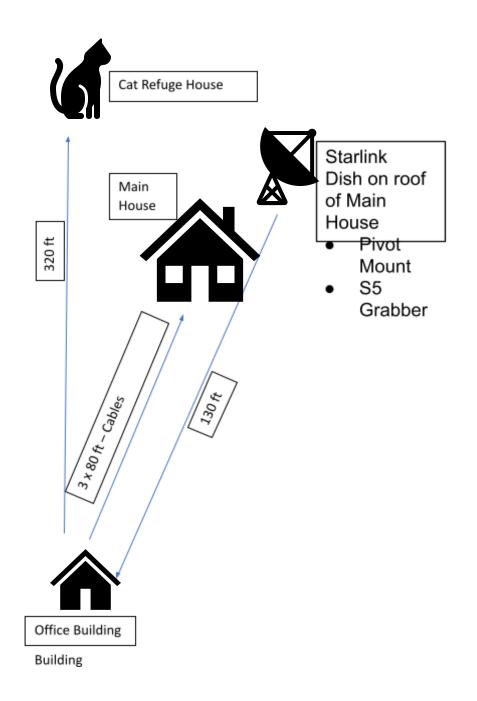

| \$1000.00                                                                       |
| Phase 4 | Cams/Computers                         | To enable Goathouse to Advertise via<br>Live Video Feeds. The existing<br>computers at Goathouse are too old<br>(Intel I3 processors) to manage live<br>feeds. | \$10,000.00                                                                     |
| Phase 5 | New Website                            | A new website supports modern<br>features like live feeds and donations<br>w/o PayPal and donations w/ ACH.<br>This will take 3 man-months.                    | \$2000.00<br>for Wix<br>subscription<br>+<br>Photo/Video<br>Editing<br>software |

These figures are approximate and assume we do the labor ourselves.



## Office Building



## Main House

+



## Cat Refuge House – Future Rental