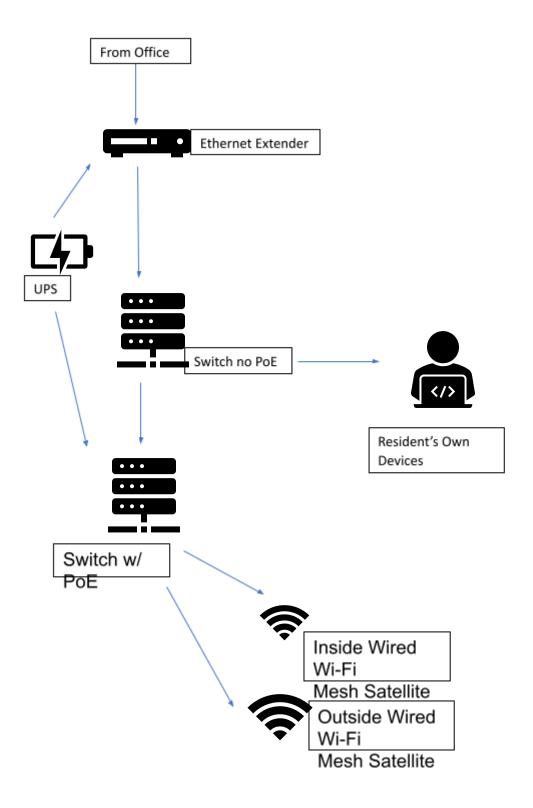

|
| Phase 4 | Cams/Computers                         | To enable Goathouse to Advertise via<br>Live Video Feeds. The existing<br>computers at Goathouse are too old<br>(Intel I3 processors) to manage live<br>feeds. | \$10,000.00                                                                     |
| Phase 5 | New Website                            | A new website supports modern<br>features like live feeds and donations<br>w/o PayPal and donations w/ ACH.<br>This will take 3 man-months.                    | \$2000.00<br>for Wix<br>subscription<br>+<br>Photo/Video<br>Editing<br>software |

These figures are approximate and assume we do the labor ourselves.



## Office Building



## Main House

+



## Cat Refuge House – Future Rental